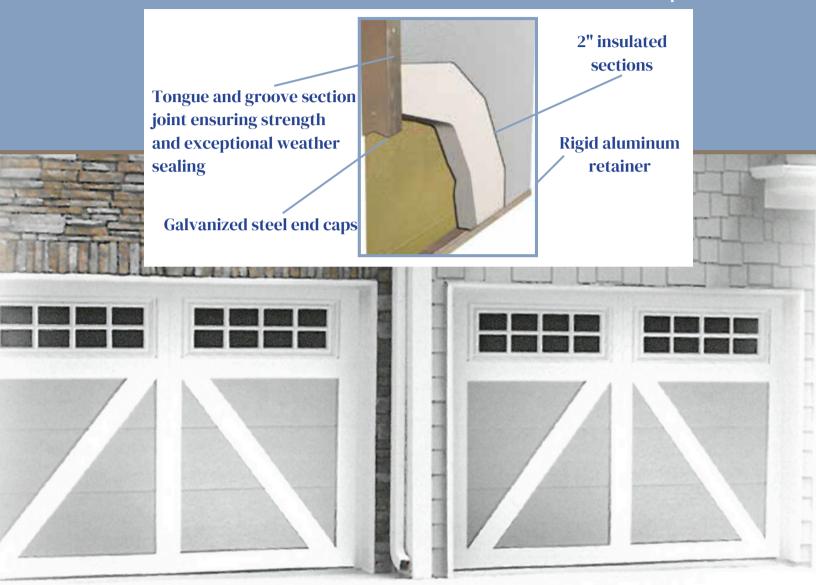

### Features

Overlay materials offer an authentic wood look without the risk of splitting, cracking, or warping.

Corrosion and rust resistant Premium hardware with steel
ball-bearing rollers and heavy
gauge track and hinges ensure
continuous performance