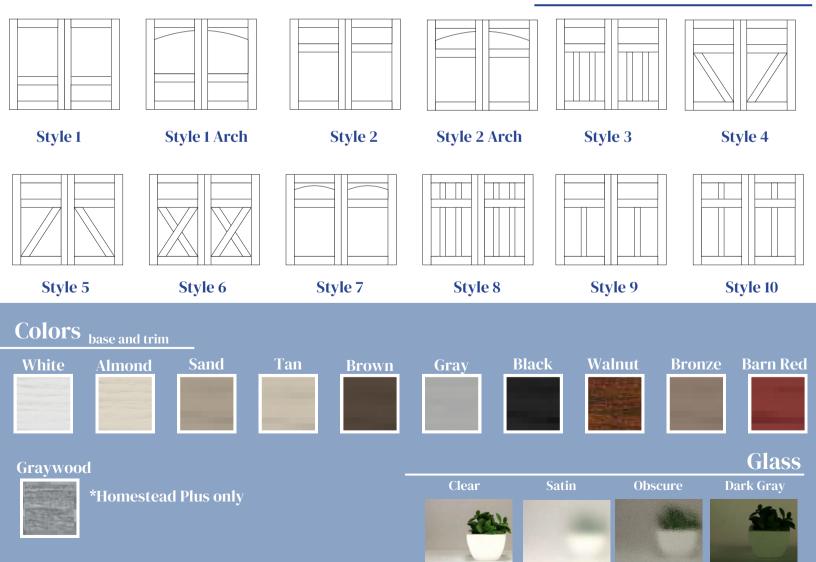

## **Overlay Styles**

Homestead Garage Doors are hand-crafted with elegance, while offering convenience and strength. In order to maintain them in excellent condition, we recommend the following care instructions: