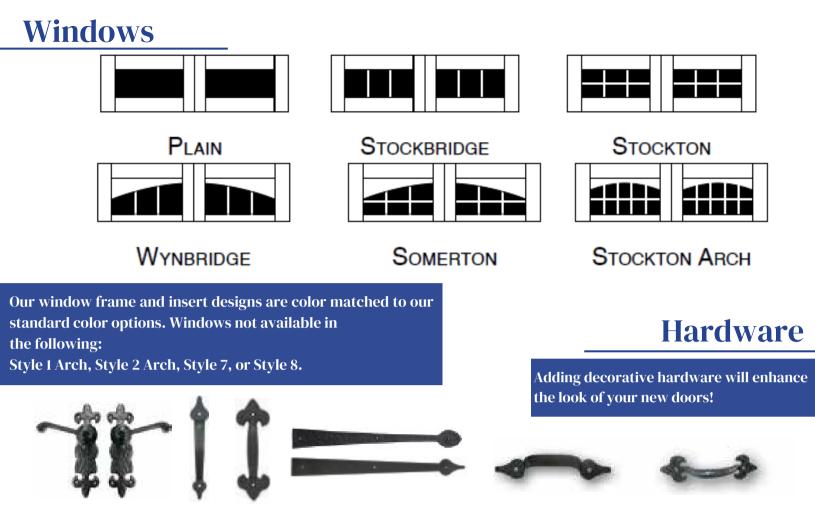

warping.

Corrosion and rust resistant Premium hardware with steel
ball-bearing rollers and heavy
gauge track and hinges ensure
continuous performance



|                      |                           |                             | Models            |
|----------------------|---------------------------|-----------------------------|-------------------|
| Miratec              | Polyurethane<br>Overlay   | Custom Wood                 |                   |
| Overlay              | Overlay                   | Overlay                     |                   |
| Homestead            | Homestead Plus            | Homestead Custom            | Polystyrene Base  |
| Homestead<br>Premium | Homestead<br>Premium Plus | Homestead Premium<br>Custom | Polyurethane Base |



## **Overlay Styles**





Homestead Garage Doors are hand-crafted with elegance, while offering convenience and strength. In order to maintain them in excellent condition, we recommend the following care instructions:

#### CLEANING

Clean regularly with warm, soapy water and soft cloth only. Do not use a harsh cleanser or power washer.

#### PAINTING

Use high quality exterior acrylic latex paint. Follow paint manufacturer's recommended application.

Scan to Design your Door!

#### MAINTENANCE

Conduct monthly safety checks and regular limited maintenance. To keep your door operating safely and smoothly for years to come, we recommend an annual visit from a trained door technician.